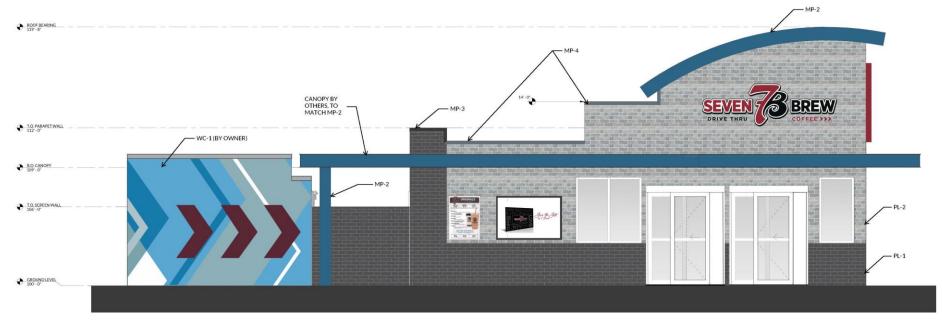

No connection provided

10 ft grade change

EXTERIOR ELEVATION - FRONT

2 EXTERIOR ELEVATION - BACK

#### **Exterior Finish Legend**

PL-1 Nichiha Modernbrick Brick Fiber Cement Panel Midnight

PL-2 Nichiha Canyonbrick Fiber Cement Panel Shale Brown

MP-2 Slate Blue Metal Standing Seam Roof Brake Metal Fascia

MP-3 Matte Black Metal Soffit Panels

MP-4 Zinc Gray Brake Metal Brake Metal Cap

EXTERIOR ELEVATION - RIGHT SIDE

# Waiver to permit more than 3 signs on one façade