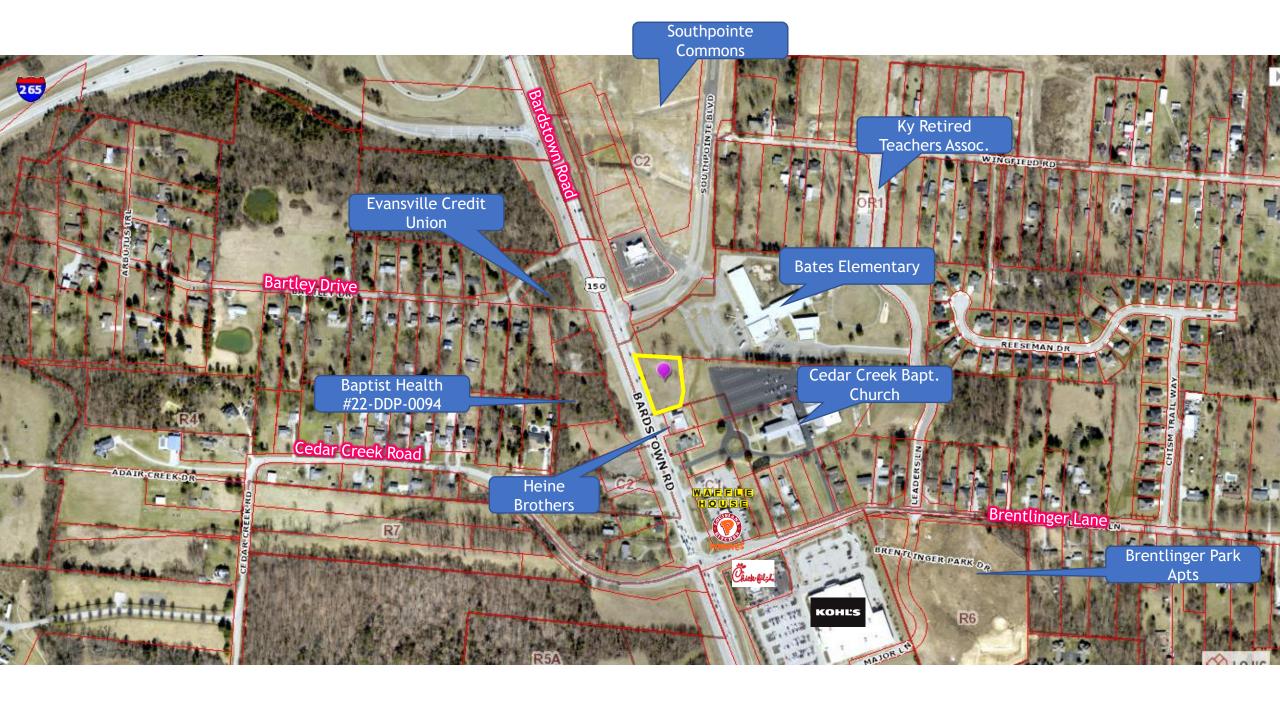

Louisville Metro Planning Commission Public Hearing - March 16, 2023 Louisville Metro Land Development & Transportation Committee - February 9, 2023 Neighborhood Meeting - September 20, 2022

Docket No. 22-ZONE-0147
Zone Change from R-4 to C-1
to allow a coffee shop on
property located at
7609 Bardstown Road

View of Bardstown Road looking south. Site is to the left.

View of Bardstown Road looking north. Site is to the right.

Waiver of 5.5.2.B.1.a and 5.9.2.A.1.b.ii to not provide required vehicular and pedestrian connection