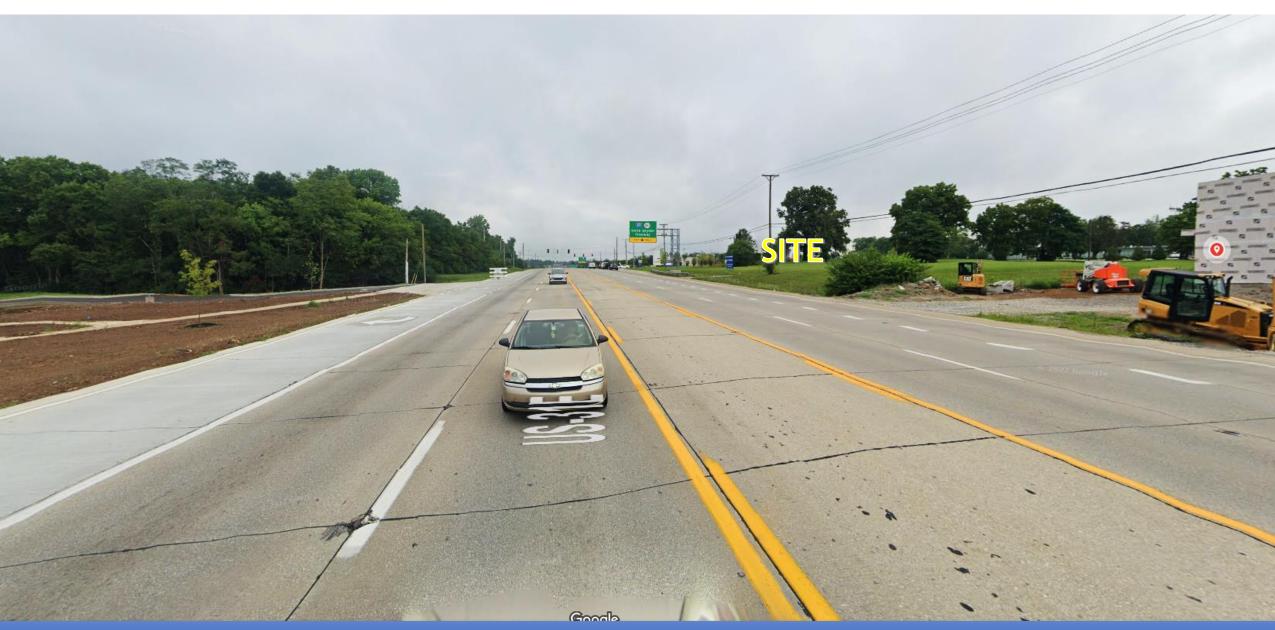

View of Bardstown Road looking south. Site is to the left.

View of Bardstown Road looking north. Site is to the right.

Waiver of 5.5.2.B.1.a and 5.9.2.A.1.b.ii to not provide required vehicular and pedestrian connection