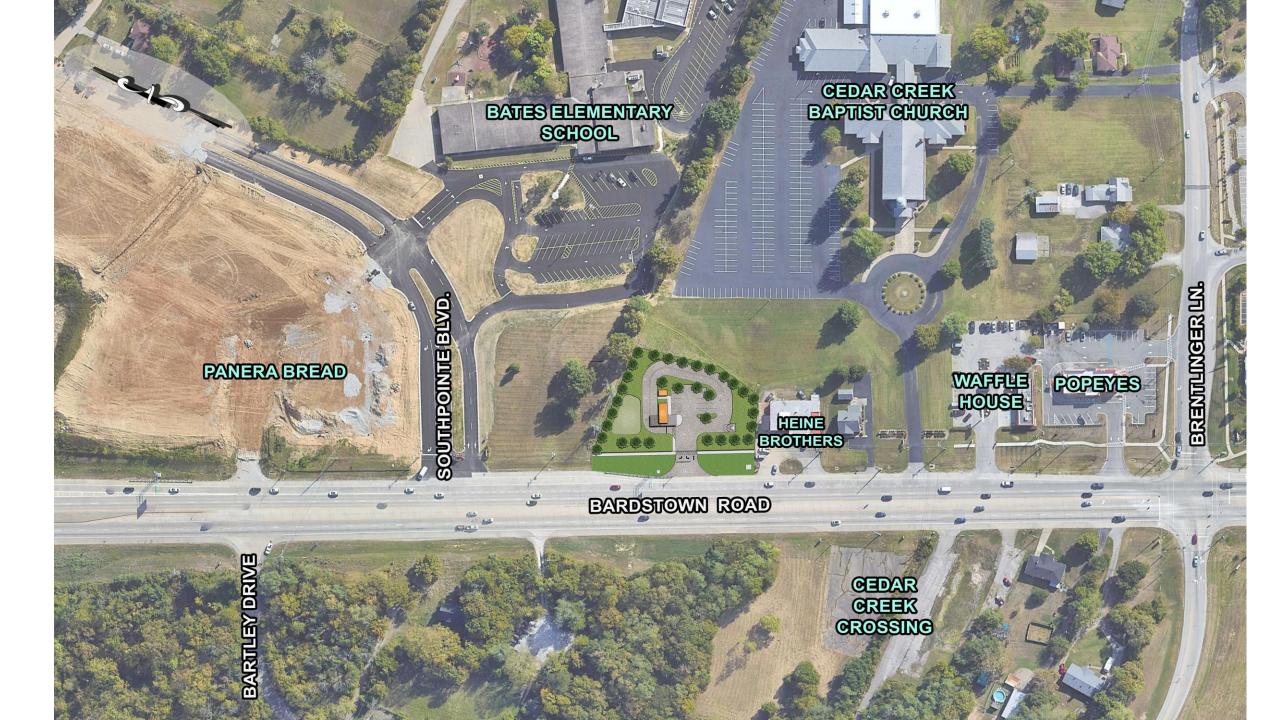

Louisville Metro Planning Commission Public Hearing - March 16, 2023 Louisville Metro Land Development & Transportation Committee - February 9, 2023 Neighborhood Meeting - September 20, 2022

Docket No. 22-ZONE-0147
Zone Change from R-4 to C-1
to allow a coffee shop on
property located at
7609 Bardstown Road

View of Bardstown Road looking south. Site is to the left.

View of Bardstown Road looking north. Site is to the right.

Waiver of 5.5.2.B.1.a and 5.9.2.A.1.b.ii to not provide required vehicular and pedestrian connection