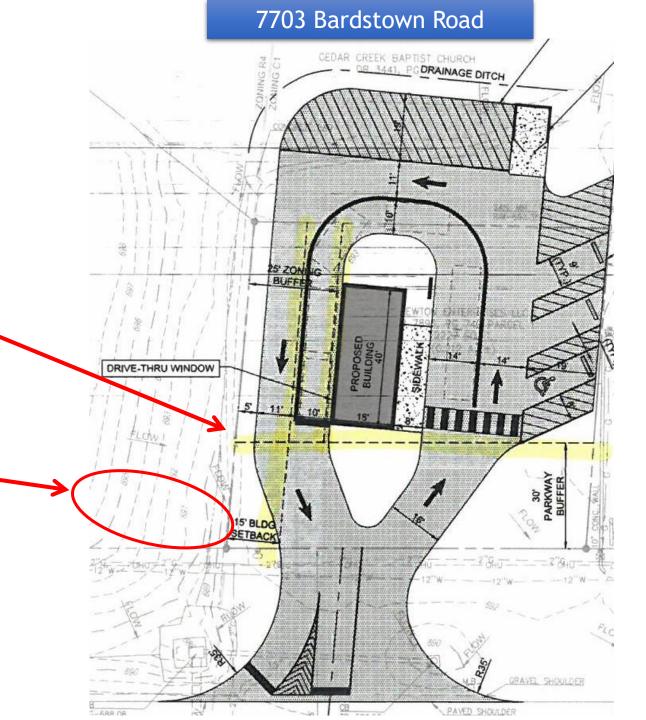

Louisville Metro Planning Commission Public Hearing - March 16, 2023 Louisville Metro Land Development & Transportation Committee - February 9, 2023 Neighborhood Meeting - September 20, 2022

Docket No. 22-ZONE-0147
Zone Change from R-4 to C-1
to allow a coffee shop on
property located at
7609 Bardstown Road