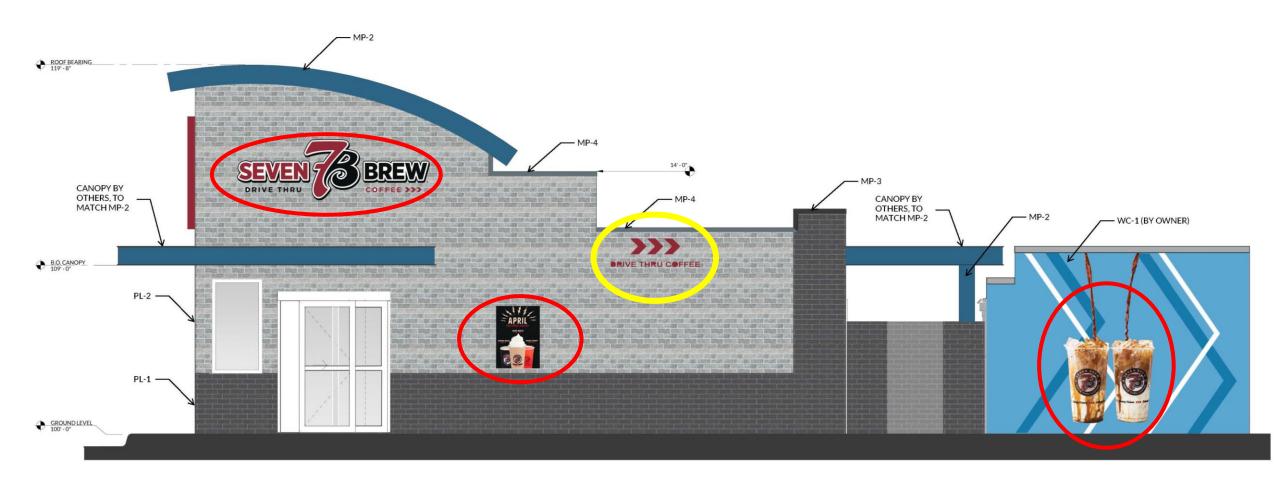

#### **Exterior Finish Legend**

PL-1 Nichiha Modernbrick Brick Fiber Cement Panel Midnight

PL-2 Nichiha Canyonbrick Fiber Cement Panel Shale Brown

MP-2 Slate Blue Metal Standing Seam Roof Brake Metal Fascia

MP-3 Matte Black Metal Soffit Panels

MP-4 Zinc Gray Brake Metal Brake Metal Cap

EXTERIOR ELEVATION - RIGHT SIDE

# Waiver to permit more than 3 signs on one façade