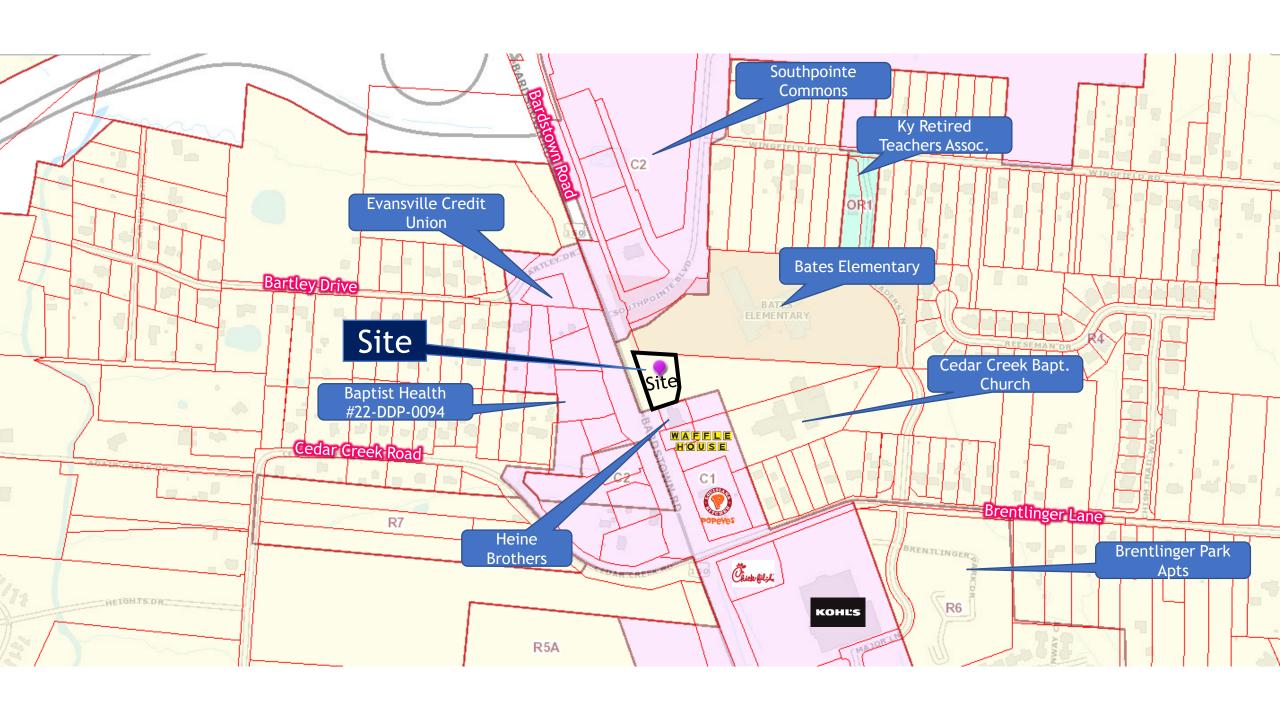

Louisville Metro Planning Commission Public Hearing - March 16, 2023 Louisville Metro Land Development & Transportation Committee - February 9, 2023 Neighborhood Meeting - September 20, 2022

Docket No. 22-ZONE-0147
Zone Change from R-4 to C-1
to allow a coffee shop on
property located at
7609 Bardstown Road

View of Bardstown Road looking south. Site is to the left.

View of Bardstown Road looking north. Site is to the right.

Waiver of 5.5.2.B.1.a and 5.9.2.A.1.b.ii to not provide required vehicular and pedestrian connection