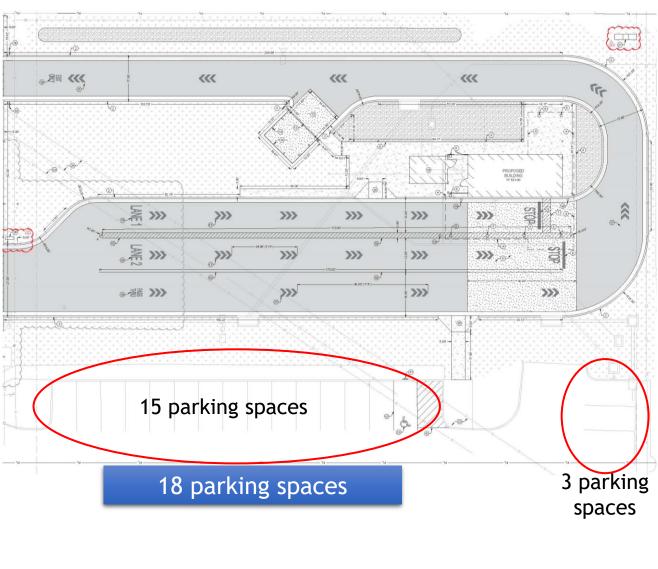

## Parking Waiver to exceed maximum allowable parking - 12 spaces

Survey of hourly parking spaces occupied

7 Brews Coffee