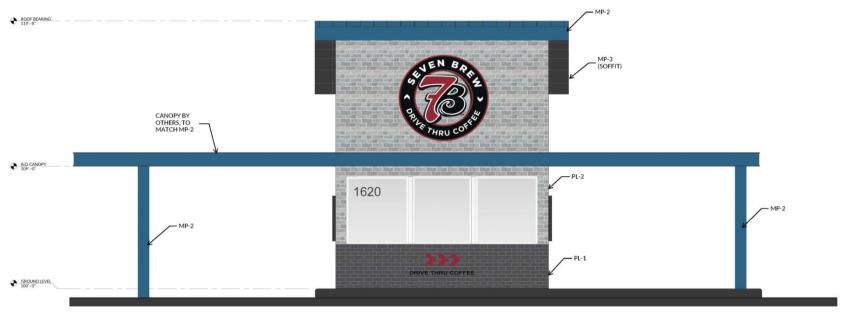

#### **Exterior Finish Legend**

PL-1 Nichiha Modernbrick Brick Fiber Cement Panel Midnight

PL-2 Nichiha Canyonbrick Fiber Cement Panel Shale Brown

MP-2 Slate Blue Metal Standing Seam Roof Brake Metal Fascia

MP-3 Matte Black Metal Soffit Panels

MP-4 Zinc Gray Brake Metal Brake Metal Cap

EXTERIOR ELEVATION - RIGHT SIDE