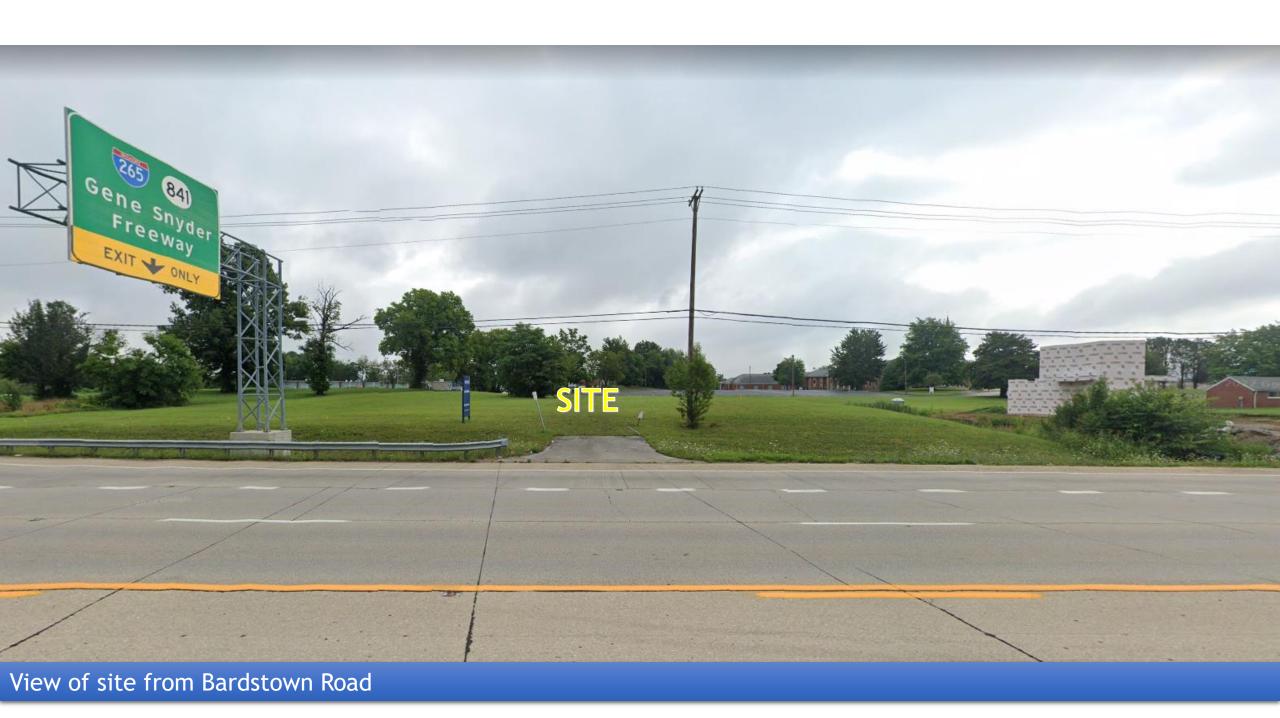

View of Bardstown Road looking south. Site is to the left.

View of Bardstown Road looking north. Site is to the right.

Waiver of 5.5.2.B.1.a and 5.9.2.A.1.b.ii to not provide required vehicular and pedestrian connection