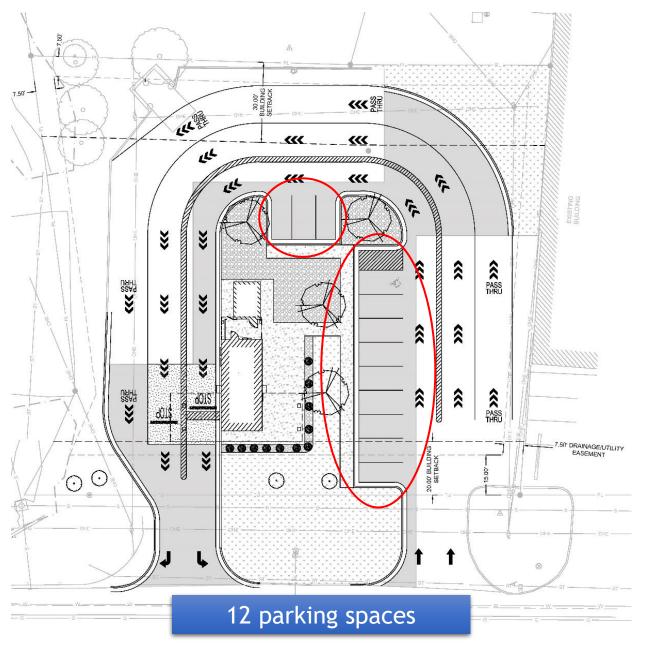

## Parking Waiver to exceed maximum allowable parking - 12 spaces

Survey of hourly parking spaces occupied

7 Brews Coffee