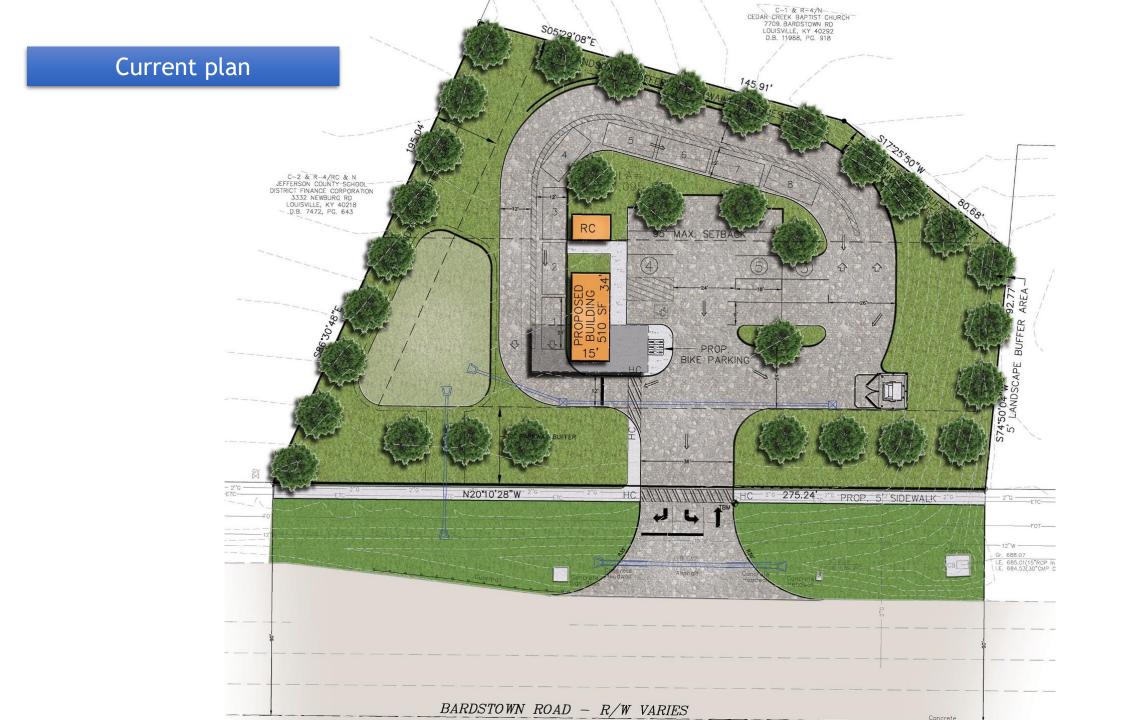

Louisville Metro Planning Commission Public Hearing - March 16, 2023 Louisville Metro Land Development & Transportation Committee - February 9, 2023 Neighborhood Meeting - September 20, 2022

Docket No. 22-ZONE-0147
Zone Change from R-4 to C-1
to allow a coffee shop on
property located at
7609 Bardstown Road

No connection provided

10 ft grade change

EXTERIOR ELEVATION - FRONT

2 EXTERIOR ELEVATION - BACK