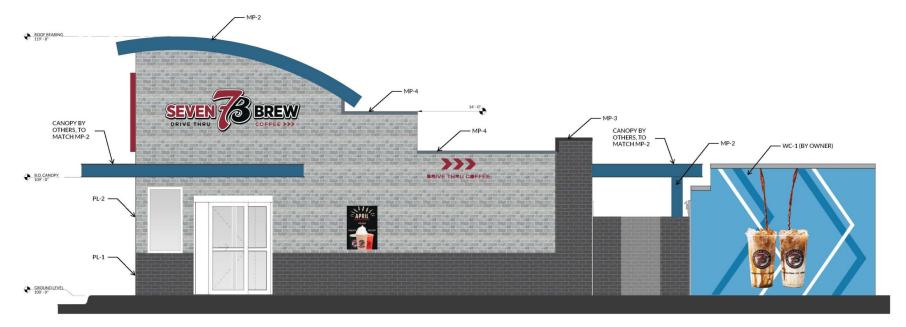

No connection provided

10 ft grade change

EXTERIOR ELEVATION - FRONT

2 EXTERIOR ELEVATION - BACK

#### **Exterior Finish Legend**

PL-1 Nichiha Modernbrick Brick Fiber Cement Panel Midnight

PL-2 Nichiha Canyonbrick Fiber Cement Panel Shale Brown

MP-2 Slate Blue Metal Standing Seam Roof Brake Metal Fascia

MP-3 Matte Black Metal Soffit Panels

MP-4 Zinc Gray Brake Metal Brake Metal Cap

EXTERIOR ELEVATION - RIGHT SIDE

# Waiver to permit more than 3 signs on one façade