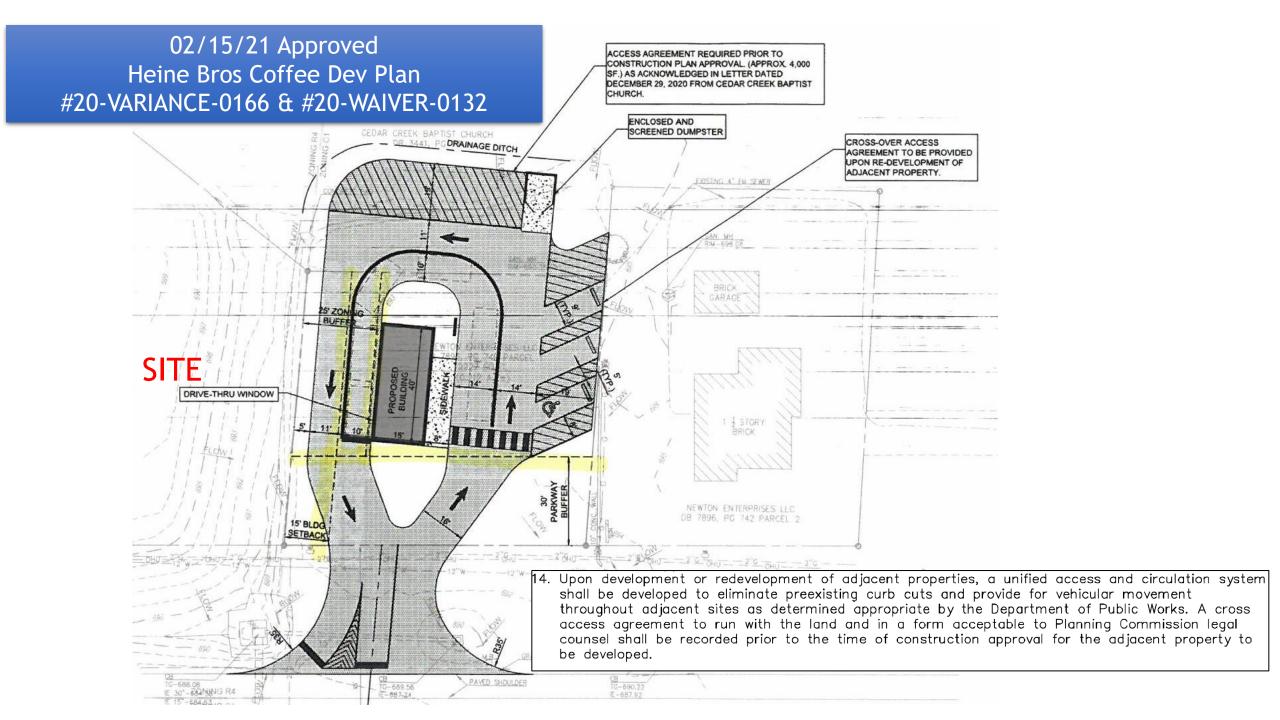

Louisville Metro Planning Commission Public Hearing - March 16, 2023 Louisville Metro Land Development & Transportation Committee - February 9, 2023 Neighborhood Meeting - September 20, 2022

Docket No. 22-ZONE-0147
Zone Change from R-4 to C-1
to allow a coffee shop on
property located at
7609 Bardstown Road