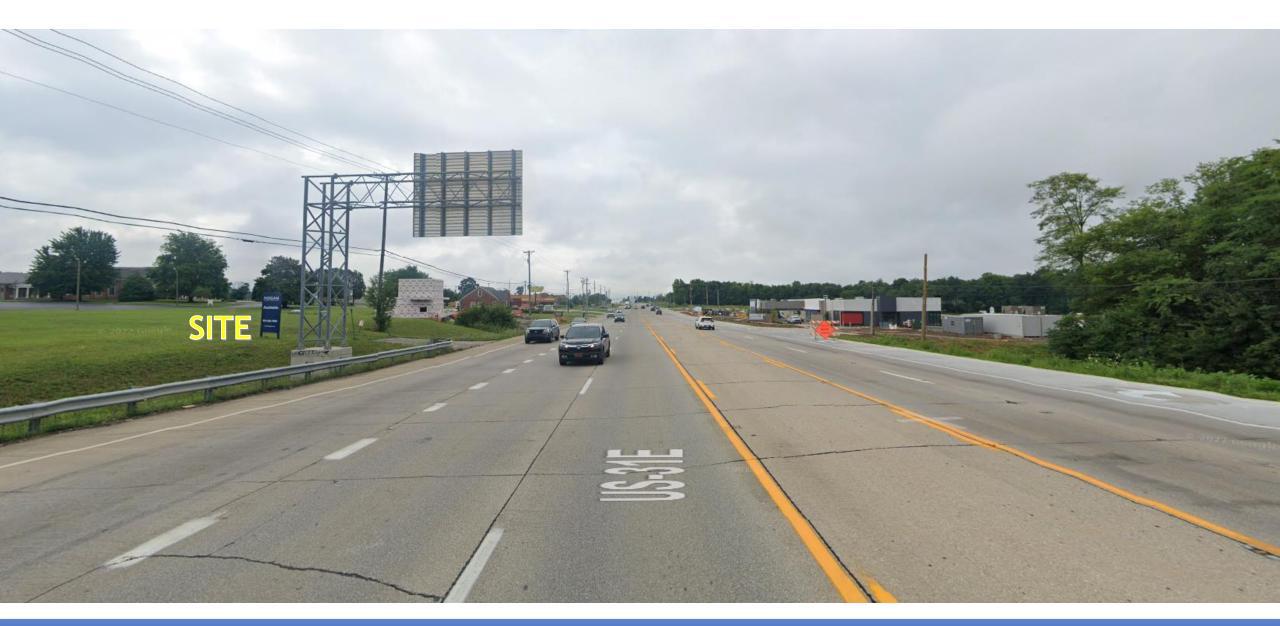

View of Bardstown Road looking south. Site is to the left.

View of Bardstown Road looking north. Site is to the right.

Waiver of 5.5.2.B.1.a and 5.9.2.A.1.b.ii to not provide required vehicular and pedestrian connection