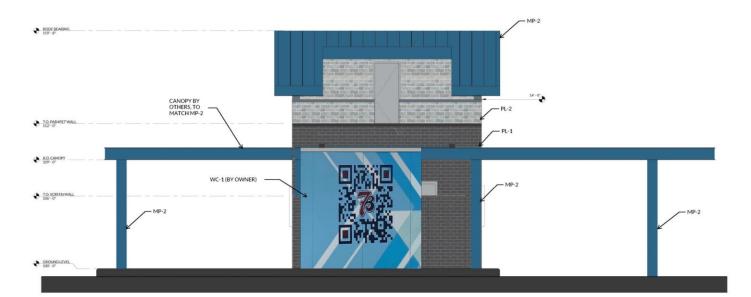

#### **Exterior Finish Legend**

PL-1 Nichiha Modernbrick Brick Fiber Cement Panel Midnight

PL-2 Nichiha Canyonbrick Fiber Cement Panel Shale Brown

MP-2 Slate Blue Metal Standing Seam Roof Brake Metal Fascia

MP-3 Matte Black Metal Soffit Panels

MP-4 Zinc Gray Brake Metal Brake Metal Cap

EXTERIOR ELEVATION - RIGHT SIDE