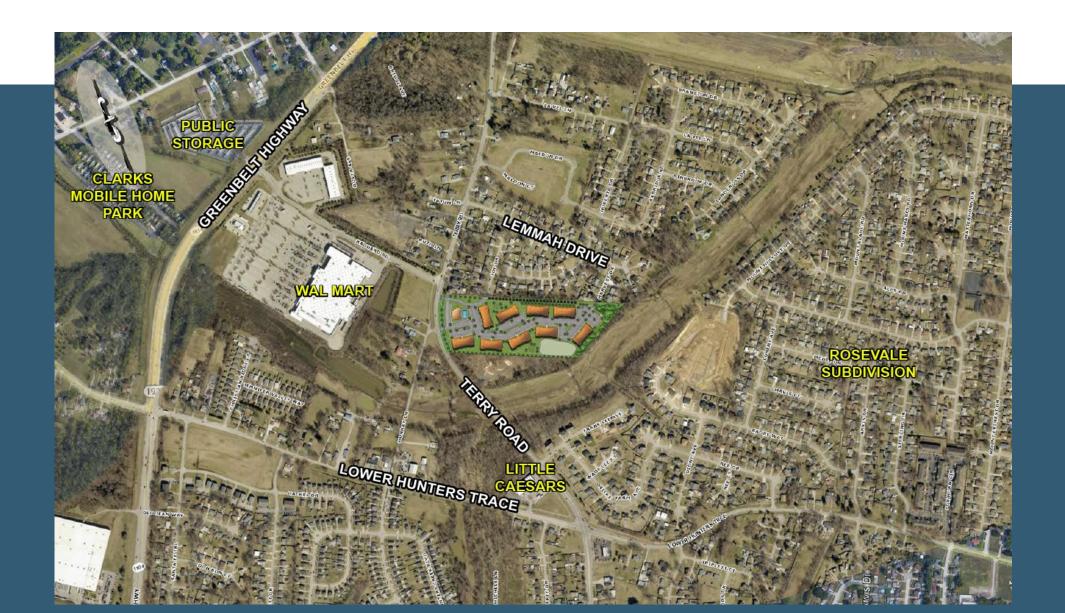

# TERRY ROAD APARTMENTS

Proposed Rezoning to R-6 LDG Development, LLC





# PROPOSED DEVELOPMENT IN CONTEXT



#### **PROPOSED DEVELOPMENT**



DETENTION PASIN CALCULATIONS

BENCHMARK DESCRIPTIONS



## **ENHANCED SCREENING**



# THREE LAYER SCREENING NEAR HOMES



# FIRE ACCESS PROVIDED FOR ALL BUILDINGS



# SLIGHT IMPACT TO TRAFFIC

Table 2. Peak Hour Level of Service

|                              | A.M.     |          |       | P.M.     |          |       |
|------------------------------|----------|----------|-------|----------|----------|-------|
| Approach                     | 2022     | 2025     | 2025  | 2022     | 2025     | 2025  |
|                              | Existing | No Build | Build | Existing | No Build | Build |
| Terry Road at Lemmah Drive   |          |          |       |          |          |       |
| Tatum Lane Eastbound         | NA       | NA       | NA    | NA