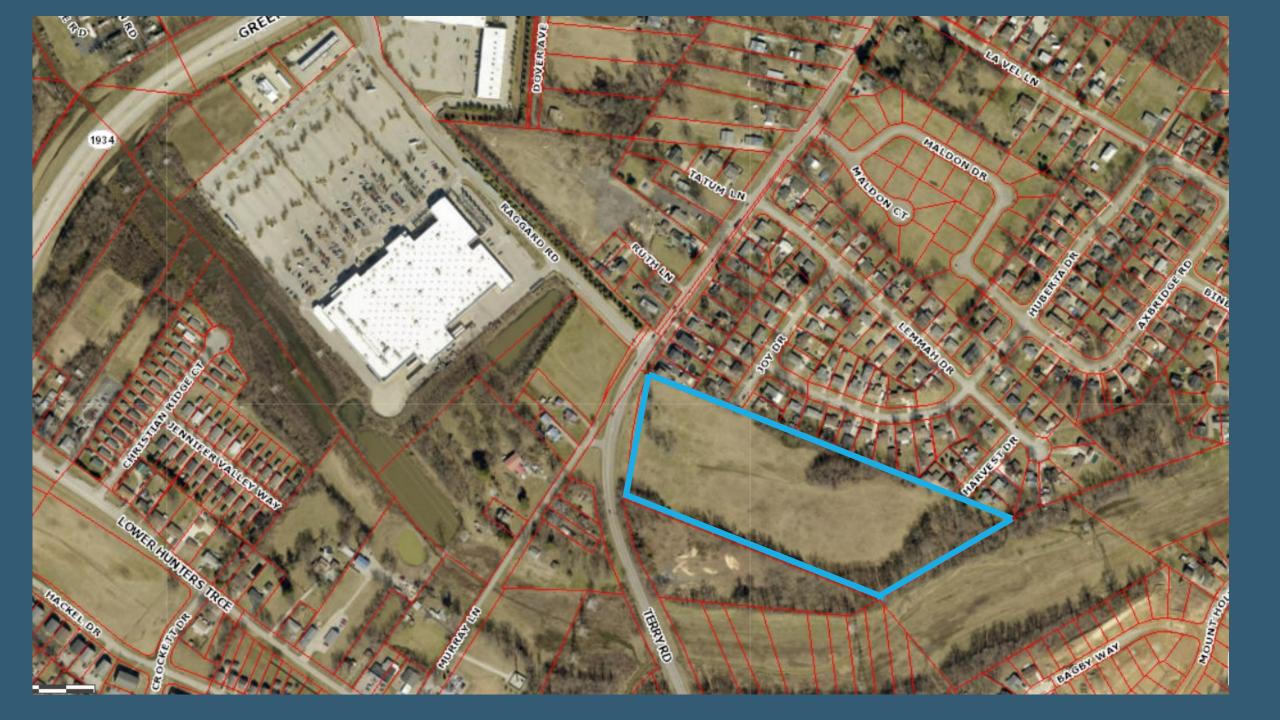

# TERRY ROAD APARTMENTS

Proposed Rezoning to R-6 LDG Development, LLC





# PROPOSED DEVELOPMENT IN CONTEXT



#### **PROPOSED DEVELOPMENT**



DETENTION PASIN CALCULATIONS

BENCHMARK DESCRIPTIONS



## **ENHANCED SCREENING**



# THREE LAYER SCREENING NEAR HOMES



# FIRE ACCESS PROVIDED FOR ALL BUILDINGS



# SLIGHT IMPACT TO TRAFFIC

Table 2. Peak Hour Level of Service

|                              | A.M.     |          |       | P.M.     |          |       |
|------------------------------|----------|----------|-------|----------|----------|-------|
| Approach                     | 2022     | 2025     | 2025  | 2022     | 2025     | 2025  |
|                              | Existing | No Build | Build | Existing | No Build | Build |
| Terry Road at Lemmah Drive   |          |          |       |          |          |       |
| Tatum Lane Eastbound