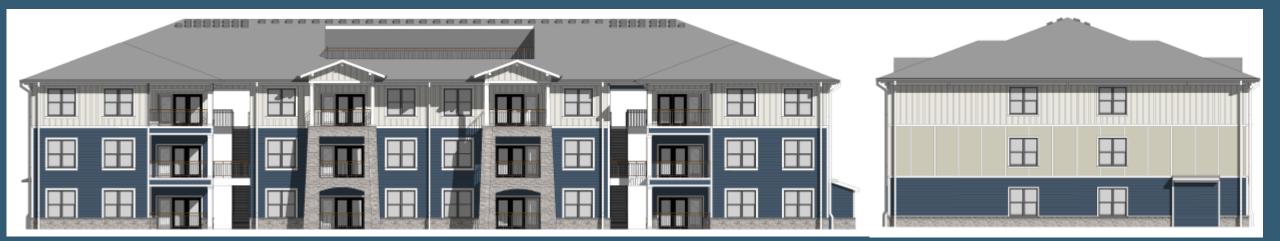

| 7.9      | 7.9      | 7.9   | 8.5      | 8.5      | 8.6   |
| Terry Road Southbound (left) | А        | А        | А     | А        | А        | А     |
|                              | 9.0      | 9.0      | 9.1   | 8.6      | 8.6      | 8.7   |
| Terry Road at Raggard Road   |          |          |       |          |          |       |
| Raggard Road Eastbound       | В        | В        | В     | В        | В        | В     |
|                              | 11.3     | 11.4     | 11.5  | 14.3     | 14.4     | 14.9  |
| Terry Road Northbound (left) | А        | А        | Α     | А        | А        | Α     |
|                              | 7.9      | 8.0      | 8.0   | 8.9      | 8.9      | 9.0   |

#### LEFT TURN LANE WARRANTED



#### **BUILDING RENDERINGS**





### BUILDING RENDERINGS



# AMENITIES

- Fitness Center
- Connected Business Center
- Playground
- Dog Park
- Package Lockers
- Outdoor Pool
- Picnic Area
- On-site Maintenance and Management

# PLAN 2040 COMPLIANCE

- Provides additional housing options in the area
- Applicant providing road improvements to offset impact
- Access from Terry Road and providing second (and third) access to adjoining neighborhood
- Applicant providing landscaping/screening in excess of requirement
- Site will have significantly more tree canopy post development