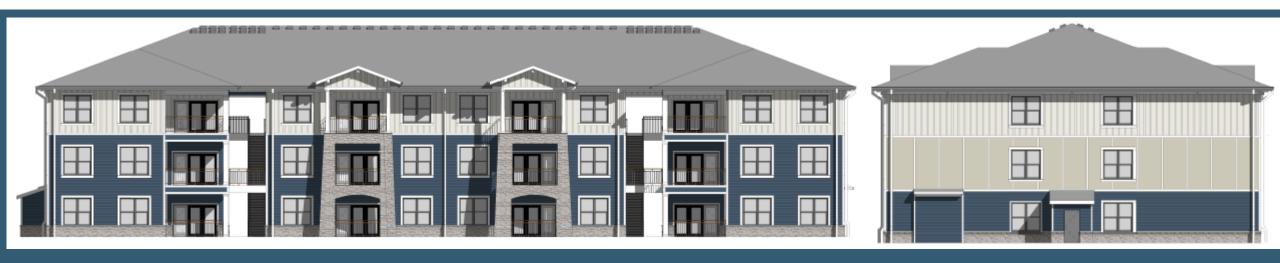

| 7.9      | 7.9      | 7.9   | 8.5      | 8.5      | 8.6   |
| Terry Road Southbound (left) | А        | А        | А     | А        | А        | А     |
|                              | 9.0      | 9.0      | 9.1   | 8.6      | 8.6      | 8.7   |
| Terry Road at Raggard Road   |          |          |       |          |          |       |
| Raggard Road Eastbound       | В        | В        | В     | В        | В        | В     |
|                              | 11.3     | 11.4     | 11.5  | 14.3     | 14.4     | 14.9  |
| Terry Road Northbound (left) | А        | А        | Α     | А        | А        | Α     |
|                              | 7.9      | 8.0      | 8.0   | 8.9      | 8.9      | 9.0   |

#### LEFT TURN LANE WARRANTED



#### **BUILDING RENDERINGS**





### BUILDING RENDERINGS



# AMENITIES

- Fitness Center
- Connected Business Center
- Playground
- Dog Park
- Package Lockers
- Outdoor Pool
- Picnic Area
- On-site Maintenance and Management

# PLAN 2040 COMPLIANCE

- Provides additional housing options in the area
- Applicant providing road improvements to offset impact
- Access from Terry Road and providing second (and third) access to adjoining neighborhood
- Applicant providing landscaping/screening in excess of requirement
- Site will have significantly more tree canopy post development