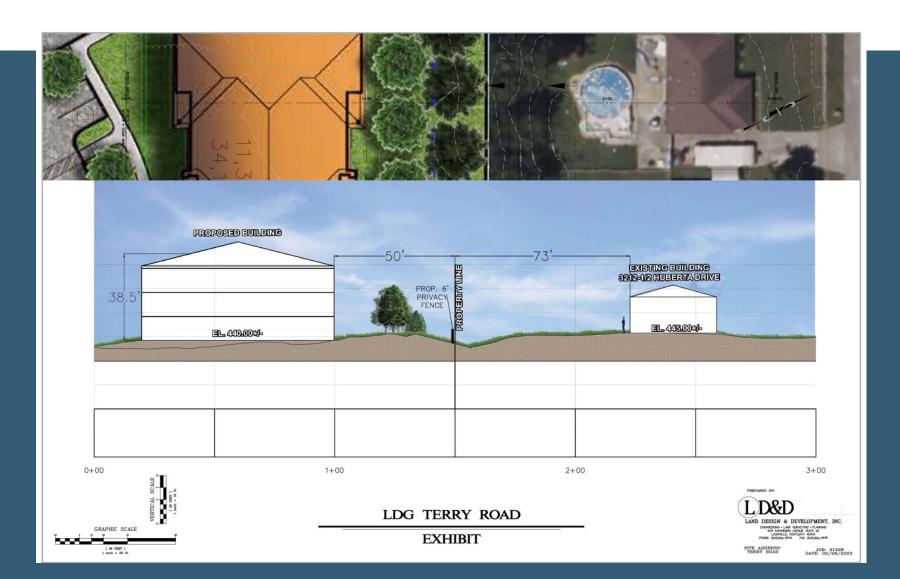

# TERRY ROAD APARTMENTS

Proposed Rezoning to R-6 LDG Development, LLC





# PROPOSED DEVELOPMENT IN CONTEXT



#### **PROPOSED DEVELOPMENT**



DETENTION PASIN CALCULATIONS

BENCHMARK DESCRIPTIONS



## **ENHANCED SCREENING**



# THREE LAYER SCREENING NEAR HOMES



# FIRE ACCESS PROVIDED FOR ALL BUILDINGS



# SLIGHT IMPACT TO TRAFFIC

Table 2. Peak Hour Level of Service

|                              | A.M.     |          |       | P.M.     |          |       |
|------------------------------|----------|----------|-------|----------|----------|-------|
| Approach                     | 2022     | 2025     | 2025  | 2022     | 2025     | 2025  |
|                              | Existing | No Build | Build | Existing | No Build | Build |
| Terry Road at Lemmah Drive   |          |          |       |          |          |       |
| Tatum Lane Eastbound         | NA       | NA       | NA    | NA       | NA       | NA    |
| Lemmah Drive Westbound       | С        | С        | С     | С        | С        | D     |
|                              | 16.5