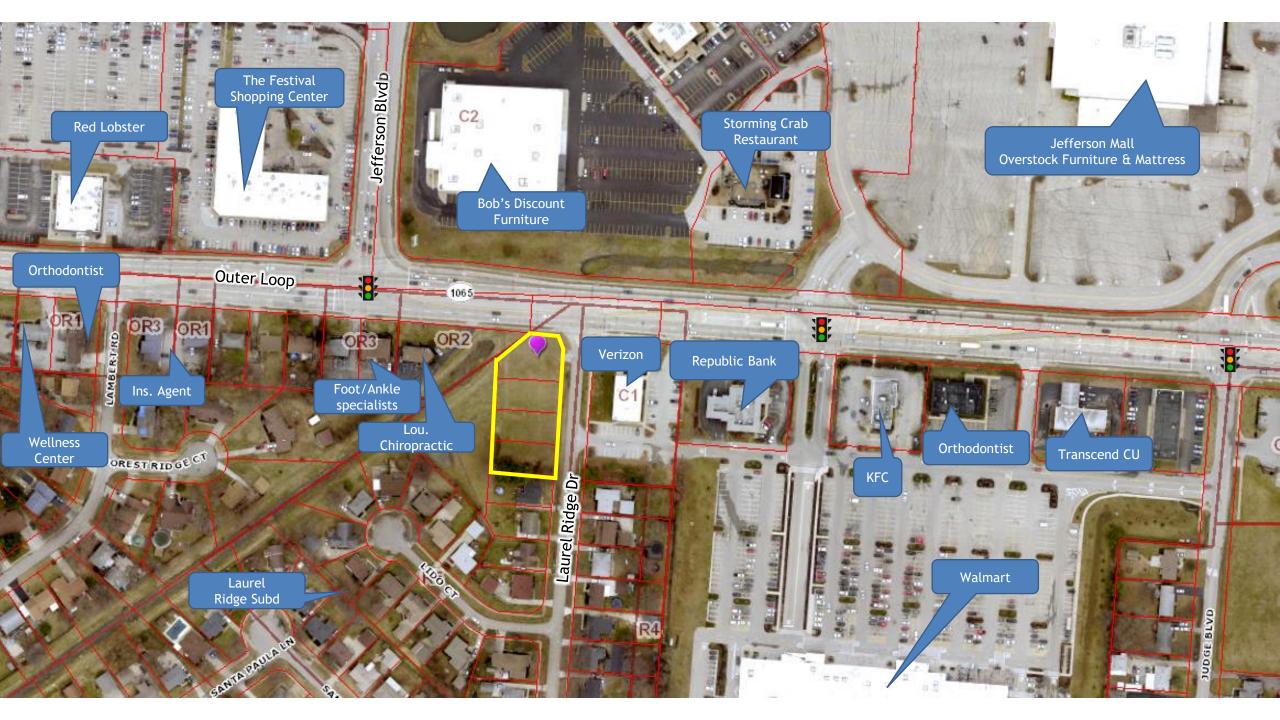

Docket No. 22-ZONE-0148
Zone Change from R-5 to C-1
to allow a coffee shop on
property located at
7700, 7702, 7704 and 7706
Laurel Ridge Road

View of Laurel Ridge Road, looking north to Outer Loop.

View of site from corner of Outer Loop and Laurel Ridge Road.