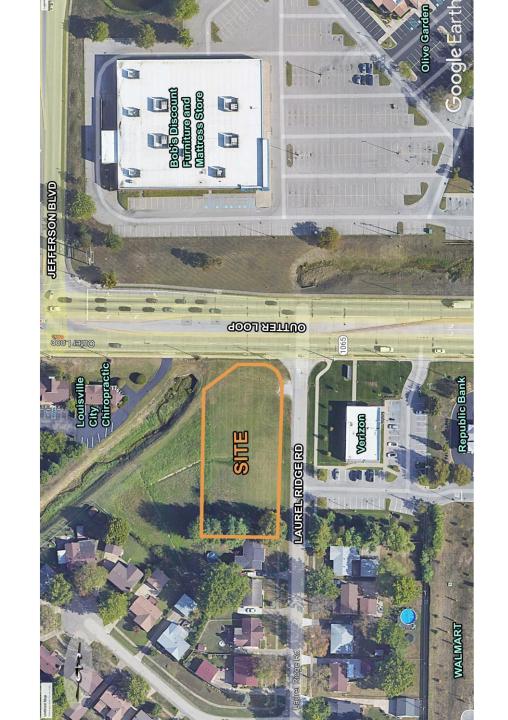

Docket No. 22-ZONE-0148
Zone Change from R-5 to C-1
to allow a coffee shop on
property located at
7700, 7702, 7704 and 7706
Laurel Ridge Road

View of Laurel Ridge Road, looking north to Outer Loop.

View of site from corner of Outer Loop and Laurel Ridge Road.