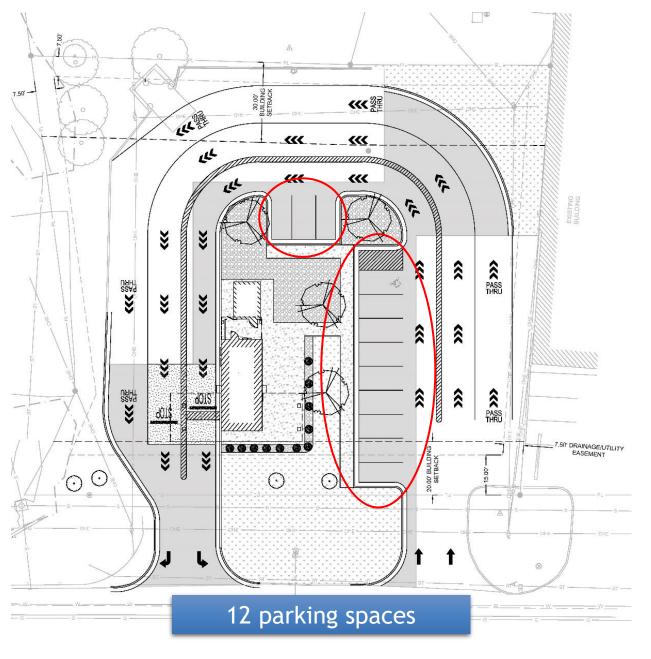

#### First Impressions

Survey of hourly parking spaces occupied

7 Brews Coffee