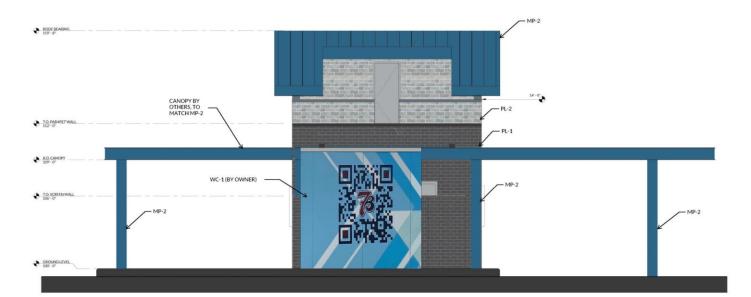

View of Outer Loop looking west. Site is to the left.

View of Outer Loop looking east. Site is to the right.

EXTERIOR ELEVATION - FRONT

2 EXTERIOR ELEVATION - BACK

#### **Exterior Finish Legend**

PL-1 Nichiha Modernbrick Brick Fiber Cement Panel Midnight

PL-2 Nichiha Canyonbrick Fiber Cement Panel Shale Brown

MP-2 Slate Blue Metal Standing Seam Roof Brake Metal Fascia

MP-3 Matte Black Metal Soffit Panels

MP-4 Zinc Gray Brake Metal Brake Metal Cap

EXTERIOR ELEVATION - RIGHT SIDE