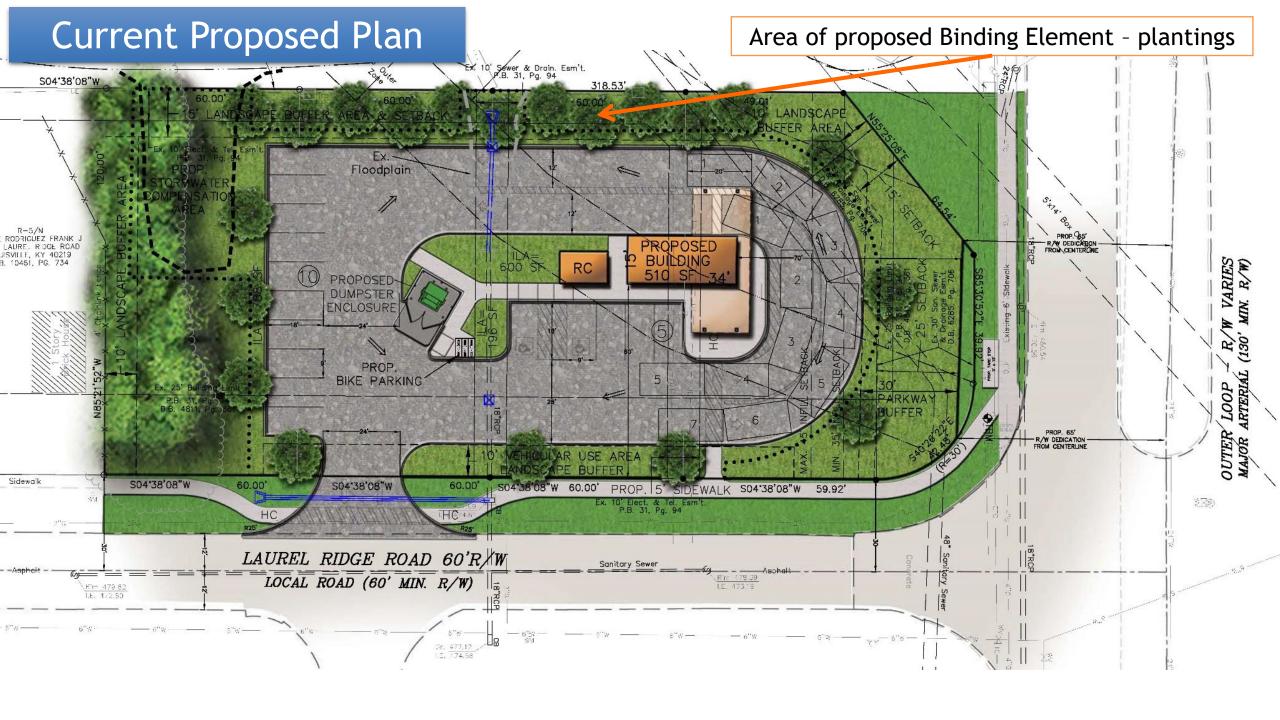

## Proposed Additional Binding Element

• This plan shall include, at a minimum, native Kentucky grasses or groundcover located within the area where the Landscape Buffer Area overlaps the Southern Ditch stream buffer. Grasses or groundcover shall be chosen so as to minimize or eliminate mowing, and this area shall not be mowed by the property owner or tenant. Native Kentucky shrubs shall be included where the stream buffer does not overlap a utility easement. Shrubs shall not be counted toward required tree canopy, but shall be maintained by the property owner or tenant as part of the landscape plan.