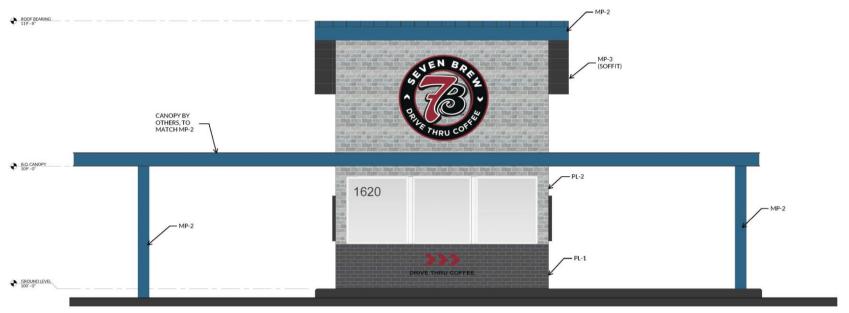

View of Outer Loop looking west. Site is to the left.

View of Outer Loop looking east. Site is to the right.

EXTERIOR ELEVATION - FRONT

2 EXTERIOR ELEVATION - BACK

#### **Exterior Finish Legend**

PL-1 Nichiha Modernbrick Brick Fiber Cement Panel Midnight

PL-2 Nichiha Canyonbrick Fiber Cement Panel Shale Brown

MP-2 Slate Blue Metal Standing Seam Roof Brake Metal Fascia

MP-3 Matte Black Metal Soffit Panels

MP-4 Zinc Gray Brake Metal Brake Metal Cap

EXTERIOR ELEVATION - RIGHT SIDE