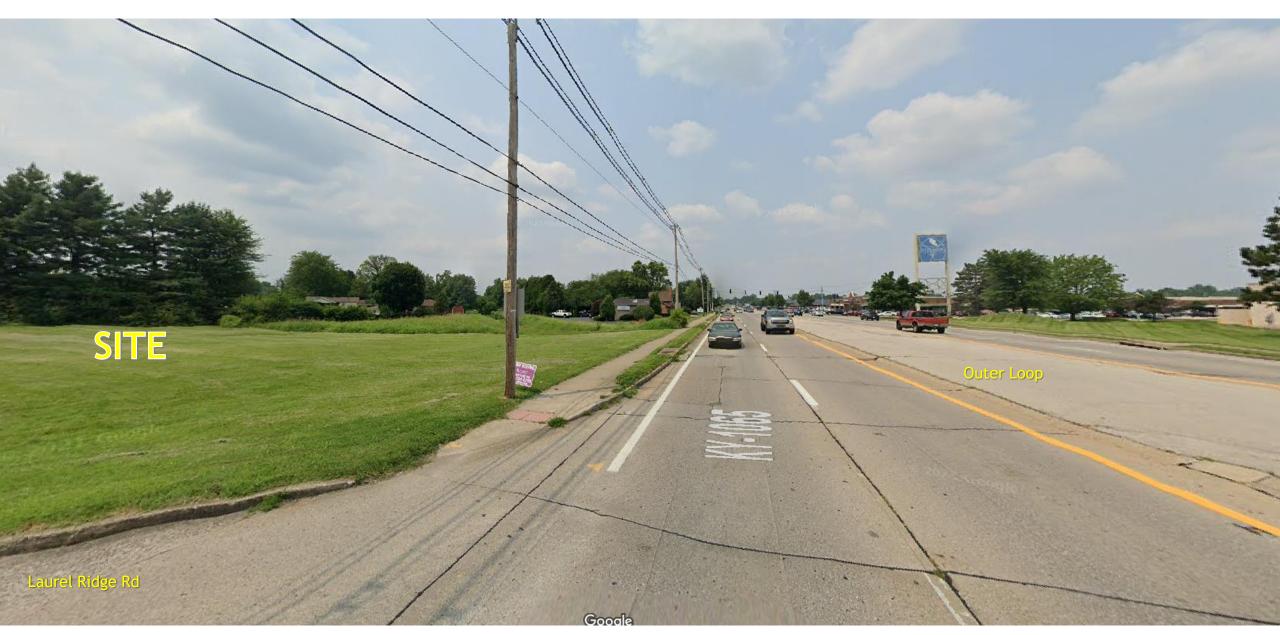

Docket No. 22-ZONE-0148
Zone Change from R-5 to C-1
to allow a coffee shop on
property located at
7700, 7702, 7704 and 7706
Laurel Ridge Road

View of Laurel Ridge Road, looking north to Outer Loop.

View of site from corner of Outer Loop and Laurel Ridge Road.