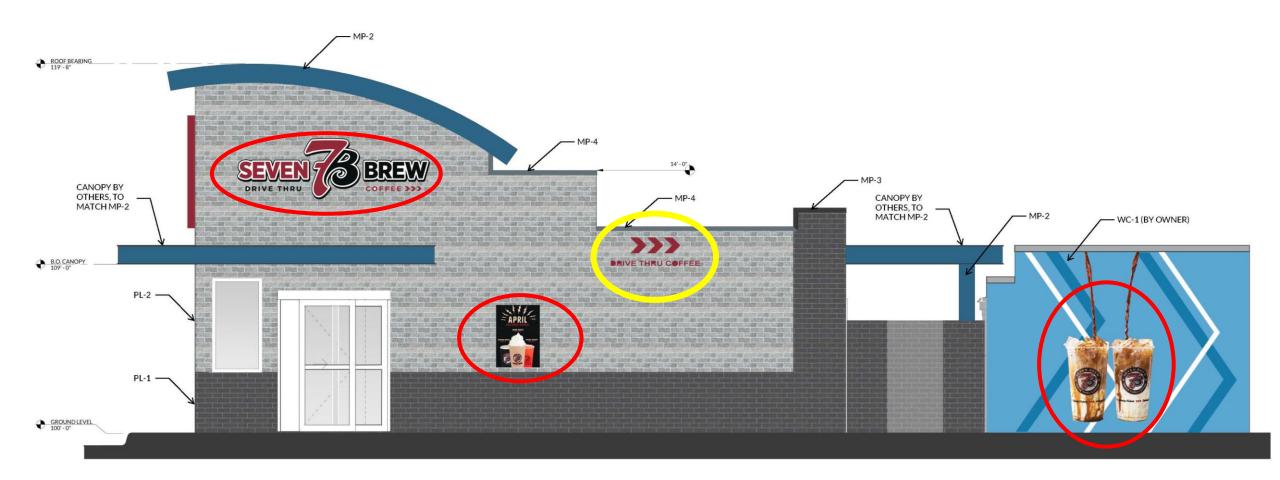

#### **Exterior Finish Legend**

PL-1 Nichiha Modernbrick Brick Fiber Cement Panel Midnight

PL-2 Nichiha Canyonbrick Fiber Cement Panel Shale Brown

MP-2 Slate Blue Metal Standing Seam Roof Brake Metal Fascia

MP-3 Matte Black Metal Soffit Panels

MP-4 Zinc Gray Brake Metal Brake Metal Cap

EXTERIOR ELEVATION - RIGHT SIDE

### Waiver to permit more than 3 signs on one façade