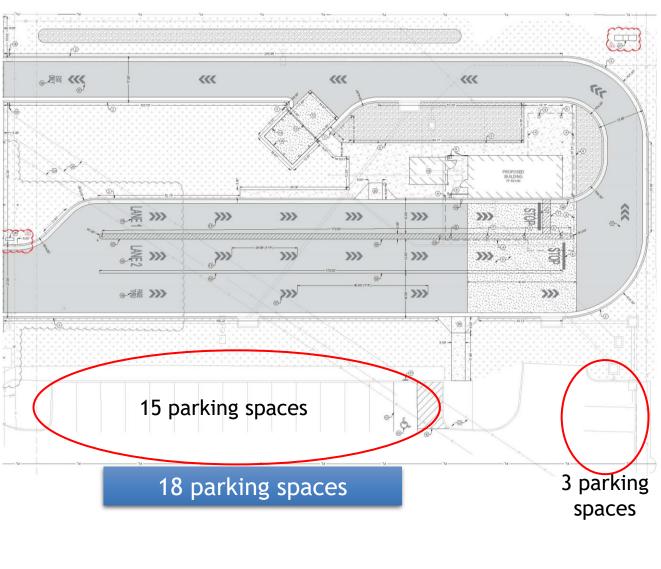

## Proposed Additional Binding Element

• This plan shall include, at a minimum, native Kentucky grasses or groundcover located within the area where the Landscape Buffer Area overlaps the Southern Ditch stream buffer. Grasses or groundcover shall be chosen so as to minimize or eliminate mowing, and this area shall not be mowed by the property owner or tenant. Native Kentucky shrubs shall be included where the stream buffer does not overlap a utility easement. Shrubs shall not be counted toward required tree canopy, but shall be maintained by the property owner or tenant as part of the landscape plan.