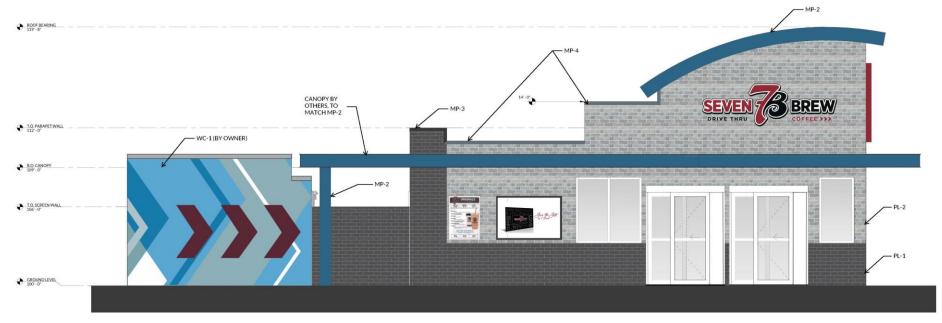

View of Outer Loop looking west. Site is to the left.

View of Outer Loop looking east. Site is to the right.

EXTERIOR ELEVATION - FRONT

2 EXTERIOR ELEVATION - BACK

#### **Exterior Finish Legend**

PL-1 Nichiha Modernbrick Brick Fiber Cement Panel Midnight

PL-2 Nichiha Canyonbrick Fiber Cement Panel Shale Brown

MP-2 Slate Blue Metal Standing Seam Roof Brake Metal Fascia

MP-3 Matte Black Metal Soffit Panels

MP-4 Zinc Gray Brake Metal Brake Metal Cap

EXTERIOR ELEVATION - RIGHT SIDE