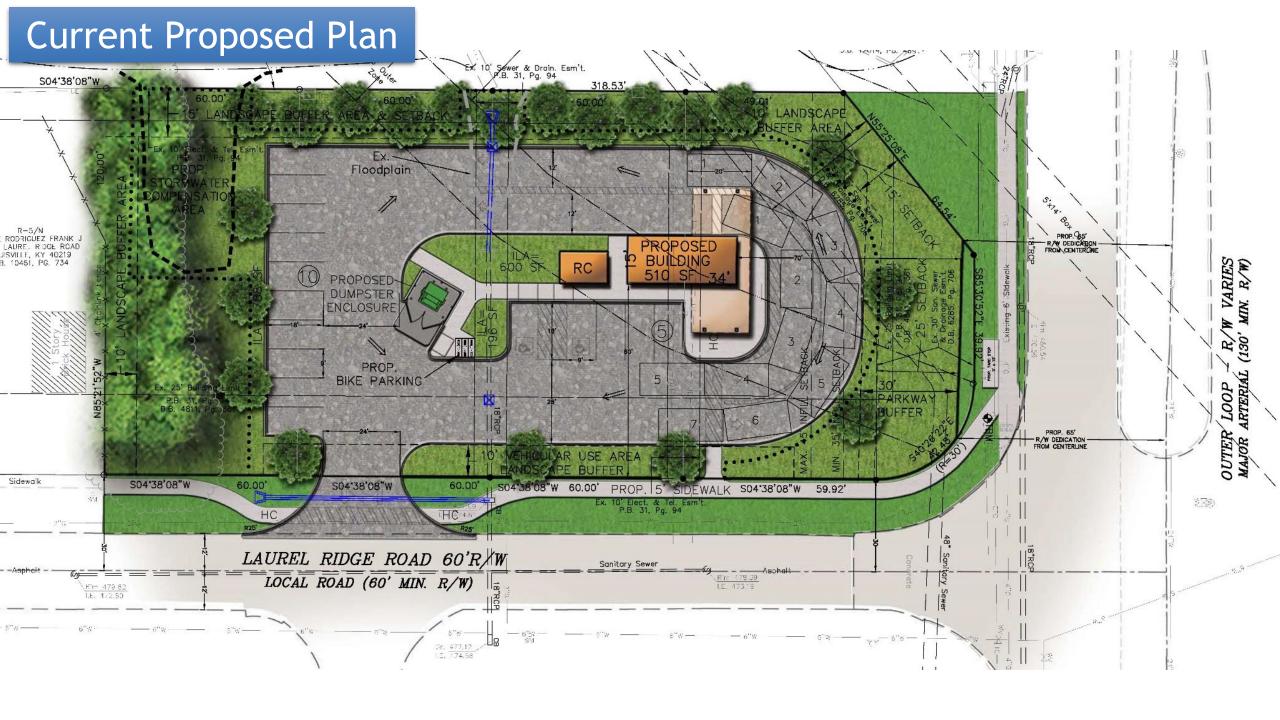

## Proposed Additional Binding Element

• This plan shall include, at a minimum, native Kentucky grasses or groundcover located within the area where the Landscape Buffer Area overlaps the Southern Ditch stream buffer. Grasses or groundcover shall be chosen so as to minimize or eliminate mowing, and this area shall not be mowed by the property owner or tenant. Native Kentucky shrubs shall be included where the stream buffer does not overlap a utility easement. Shrubs shall not be counted toward required tree canopy, but shall be maintained by the property owner or tenant as part of the landscape plan.