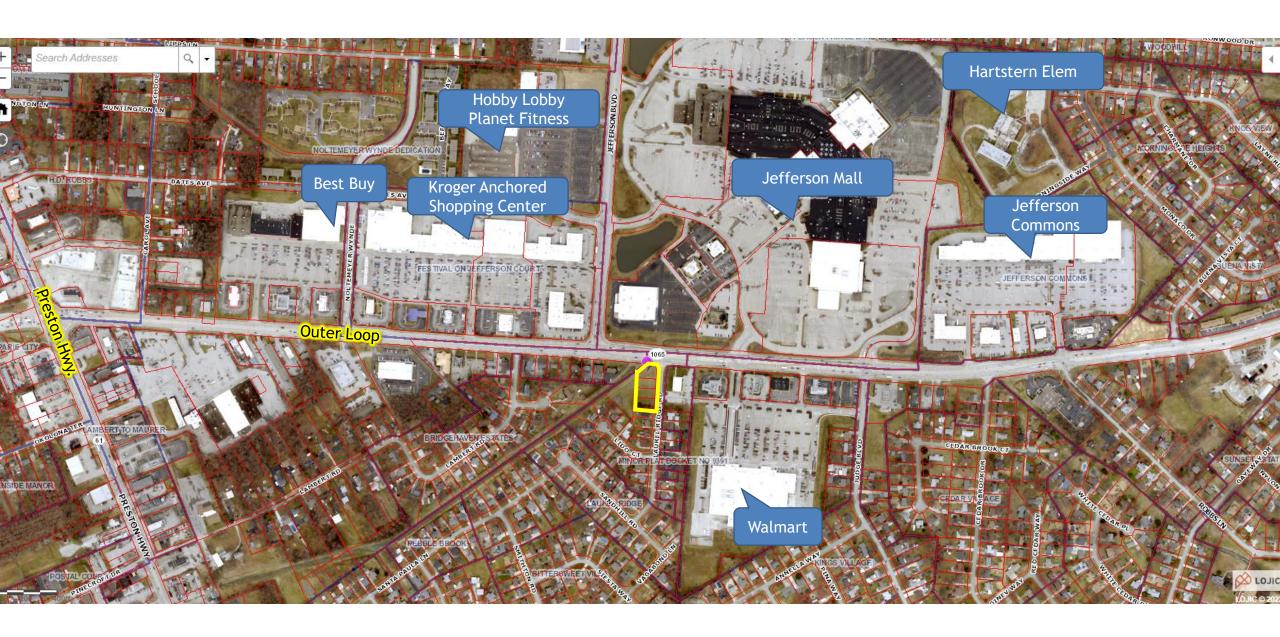

Docket No. 22-ZONE-0148
Zone Change from R-5 to C-1
to allow a coffee shop on
property located at
7700, 7702, 7704 and 7706
Laurel Ridge Road

View of Laurel Ridge Road, looking north to Outer Loop.

View of site from corner of Outer Loop and Laurel Ridge Road.