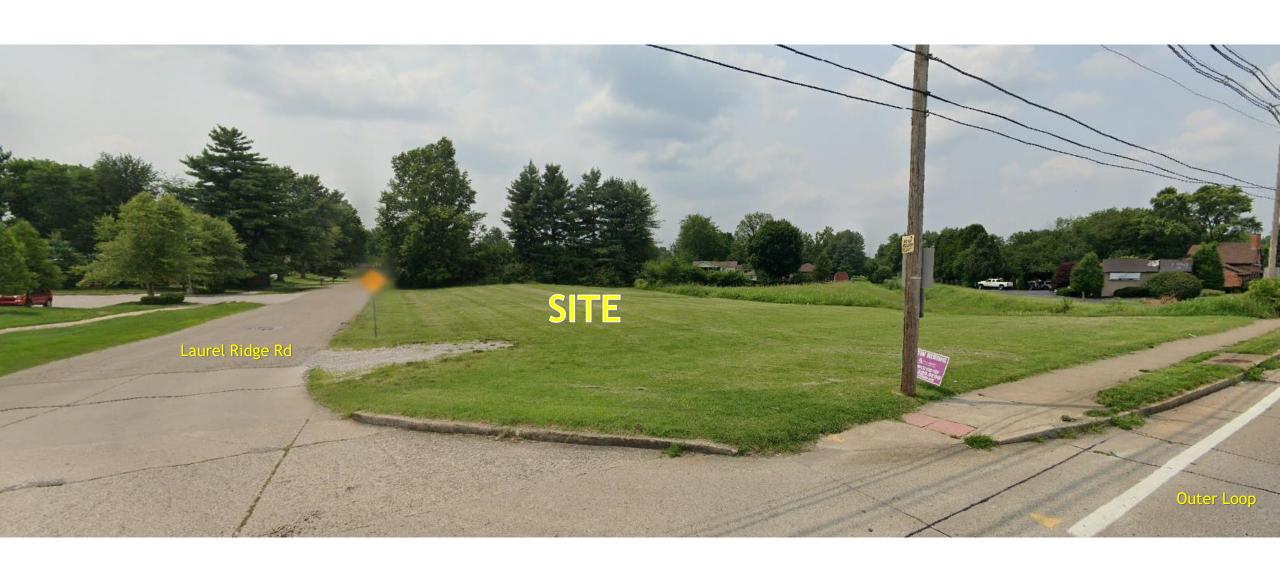

Docket No. 22-ZONE-0148
Zone Change from R-5 to C-1
to allow a coffee shop on
property located at
7700, 7702, 7704 and 7706
Laurel Ridge Road

View of Laurel Ridge Road, looking north to Outer Loop.

View of site from corner of Outer Loop and Laurel Ridge Road.

View of Outer Loop looking west. Site is to the left.

View of Outer Loop looking east. Site is to the right.

EXTERIOR ELEVATION - FRONT

2 EXTERIOR ELEVATION - BACK