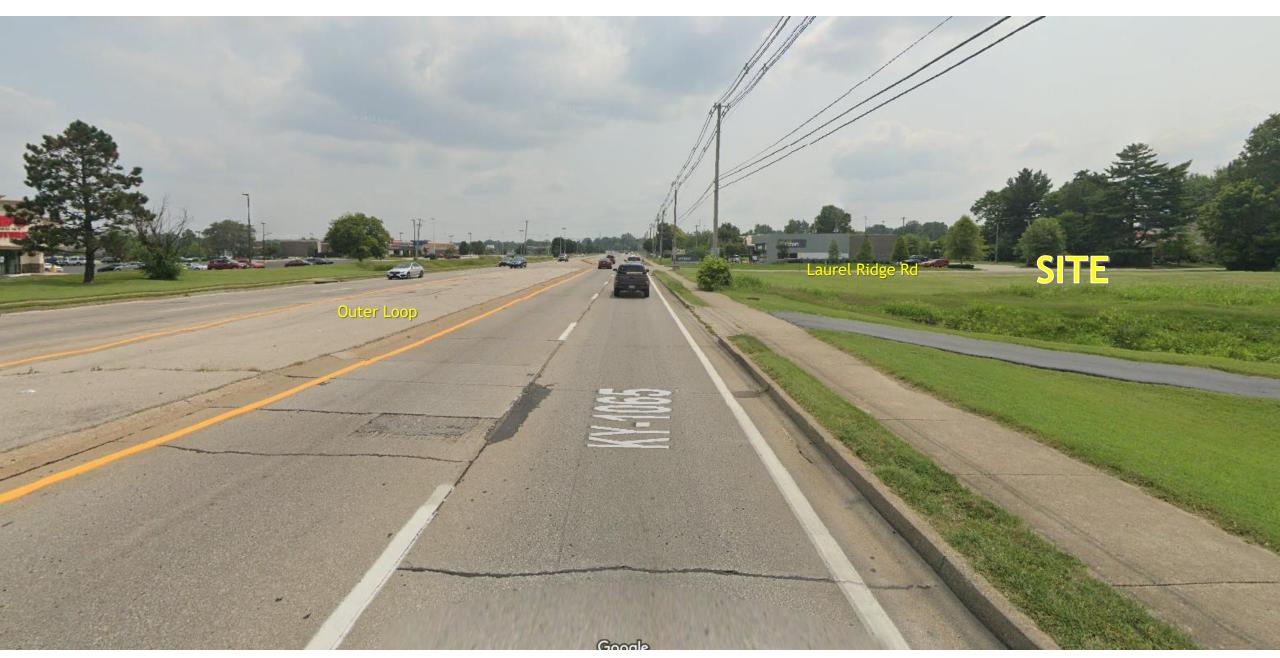

Docket No. 22-ZONE-0148
Zone Change from R-5 to C-1
to allow a coffee shop on
property located at
7700, 7702, 7704 and 7706
Laurel Ridge Road

View of Laurel Ridge Road, looking north to Outer Loop.

View of site from corner of Outer Loop and Laurel Ridge Road.

View of Outer Loop looking west. Site is to the left.

View of Outer Loop looking east. Site is to the right.

EXTERIOR ELEVATION - FRONT

2 EXTERIOR ELEVATION - BACK