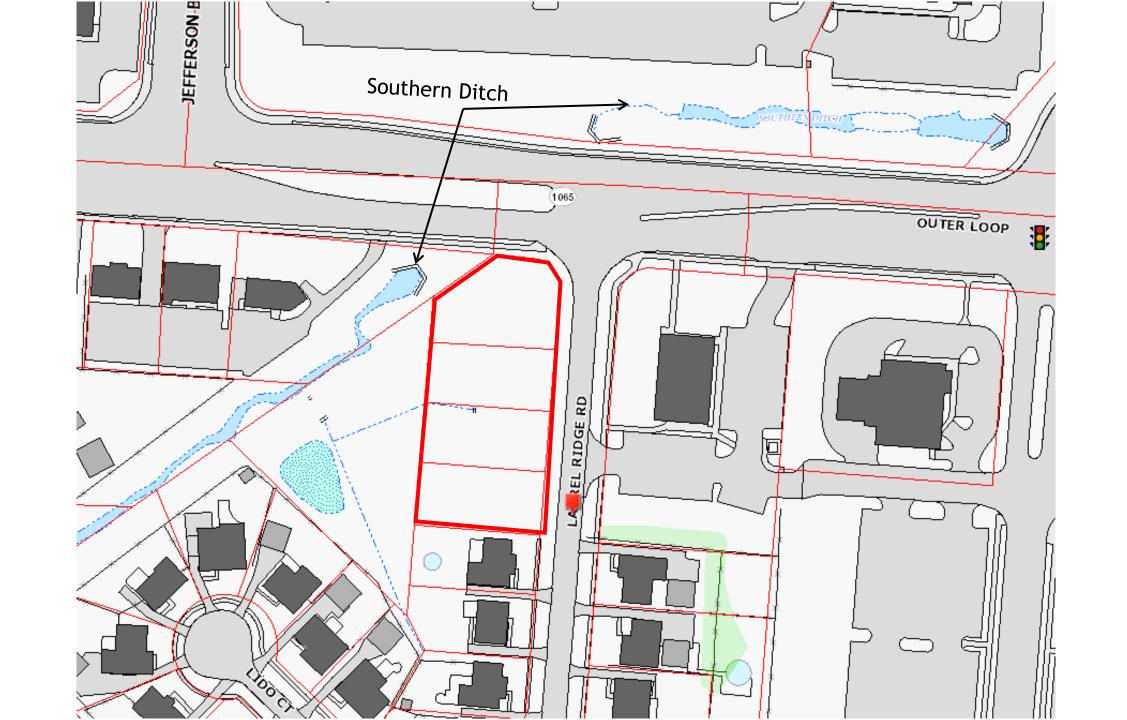

## Proposed Additional Binding Element

• This plan shall include, at a minimum, native Kentucky grasses or groundcover located within the area where the Landscape Buffer Area overlaps the Southern Ditch stream buffer. Grasses or groundcover shall be chosen so as to minimize or eliminate mowing, and this area shall not be mowed by the property owner or tenant. Native Kentucky shrubs shall be included where the stream buffer does not overlap a utility easement. Shrubs shall not be counted toward required tree canopy, but shall be maintained by the property owner or tenant as part of the landscape plan.