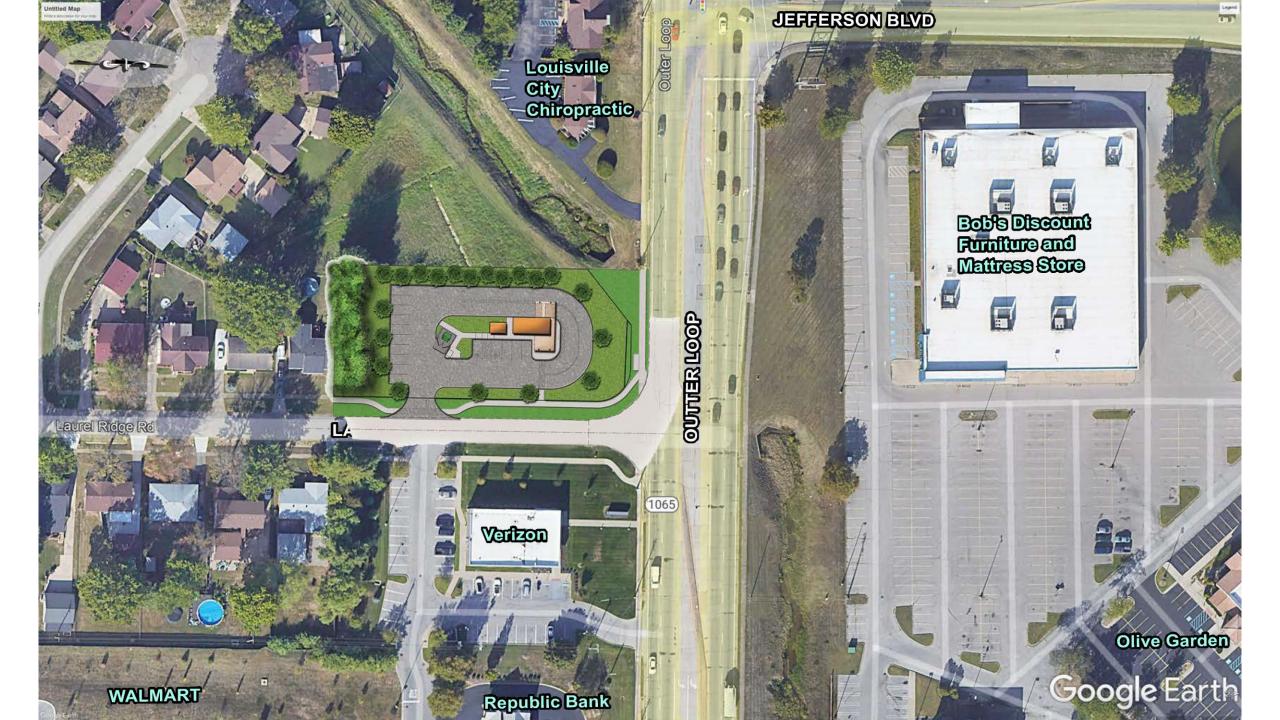

Docket No. 22-ZONE-0148
Zone Change from R-5 to C-1
to allow a coffee shop on
property located at
7700, 7702, 7704 and 7706
Laurel Ridge Road

View of Laurel Ridge Road, looking north to Outer Loop.

View of site from corner of Outer Loop and Laurel Ridge Road.