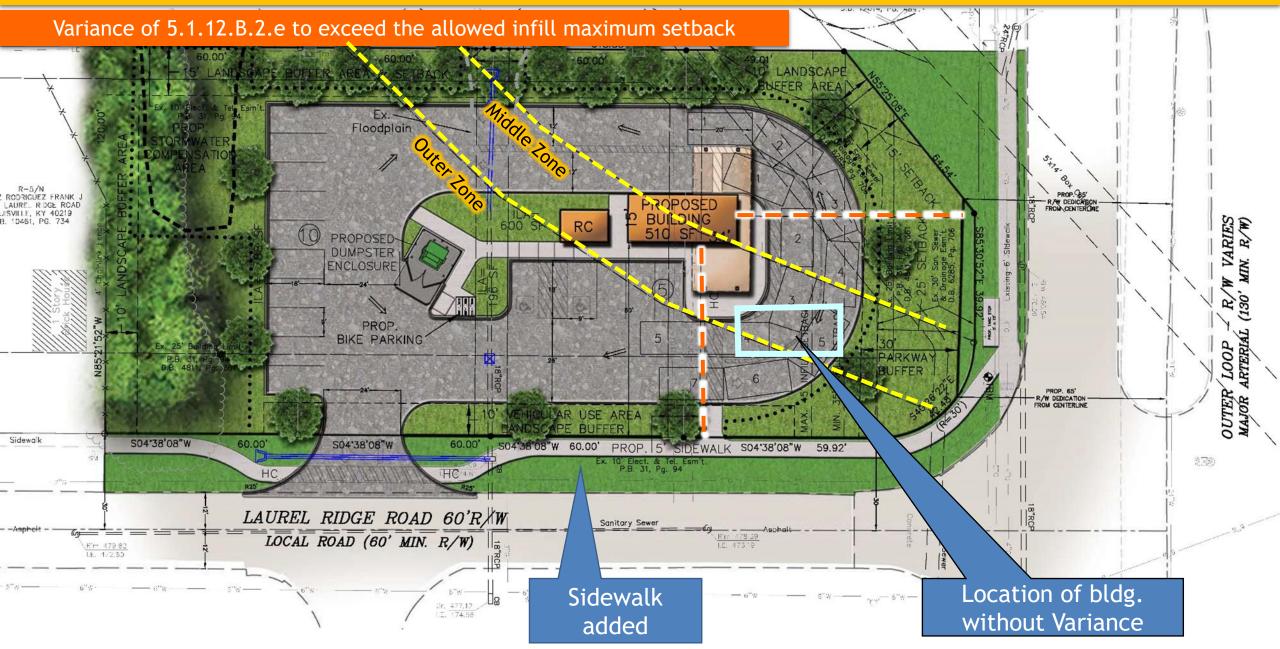

## Proposed Additional Binding Element

• This plan shall include, at a minimum, native Kentucky grasses or groundcover located within the area where the Landscape Buffer Area overlaps the Southern Ditch stream buffer. Grasses or groundcover shall be chosen so as to minimize or eliminate mowing, and this area shall not be mowed by the property owner or tenant. Native Kentucky shrubs shall be included where the stream buffer does not overlap a utility easement. Shrubs shall not be counted toward required tree canopy, but shall be maintained by the property owner or tenant as part of the landscape plan.