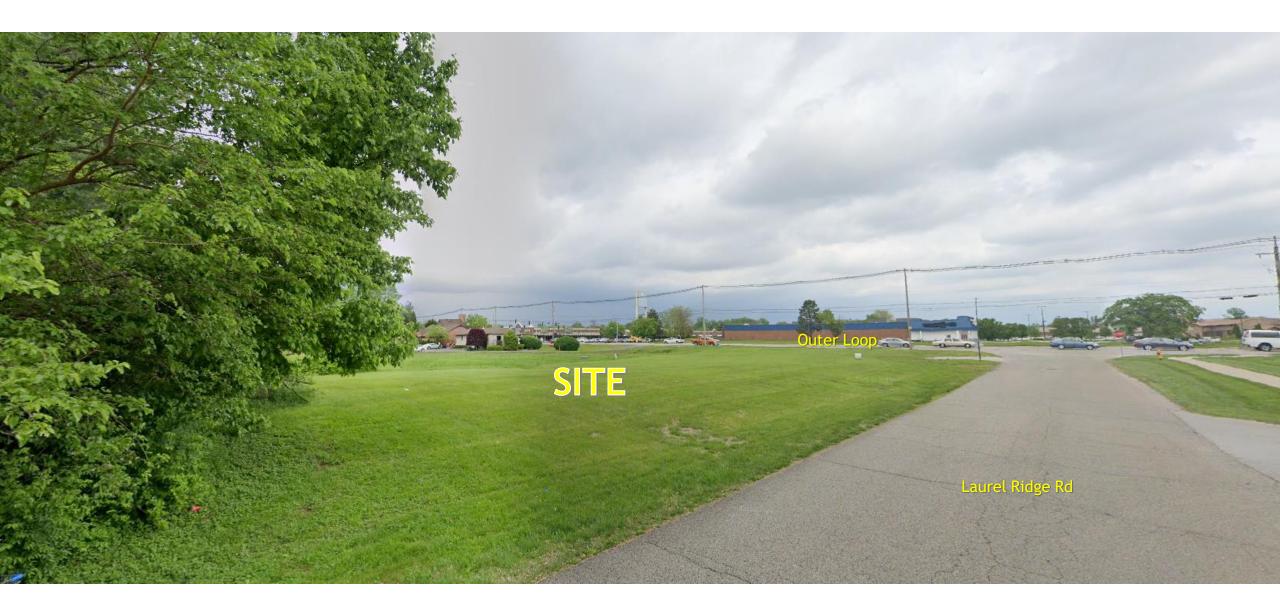

Docket No. 22-ZONE-0148
Zone Change from R-5 to C-1
to allow a coffee shop on
property located at
7700, 7702, 7704 and 7706
Laurel Ridge Road

View of Laurel Ridge Road, looking north to Outer Loop.

View of site from corner of Outer Loop and Laurel Ridge Road.