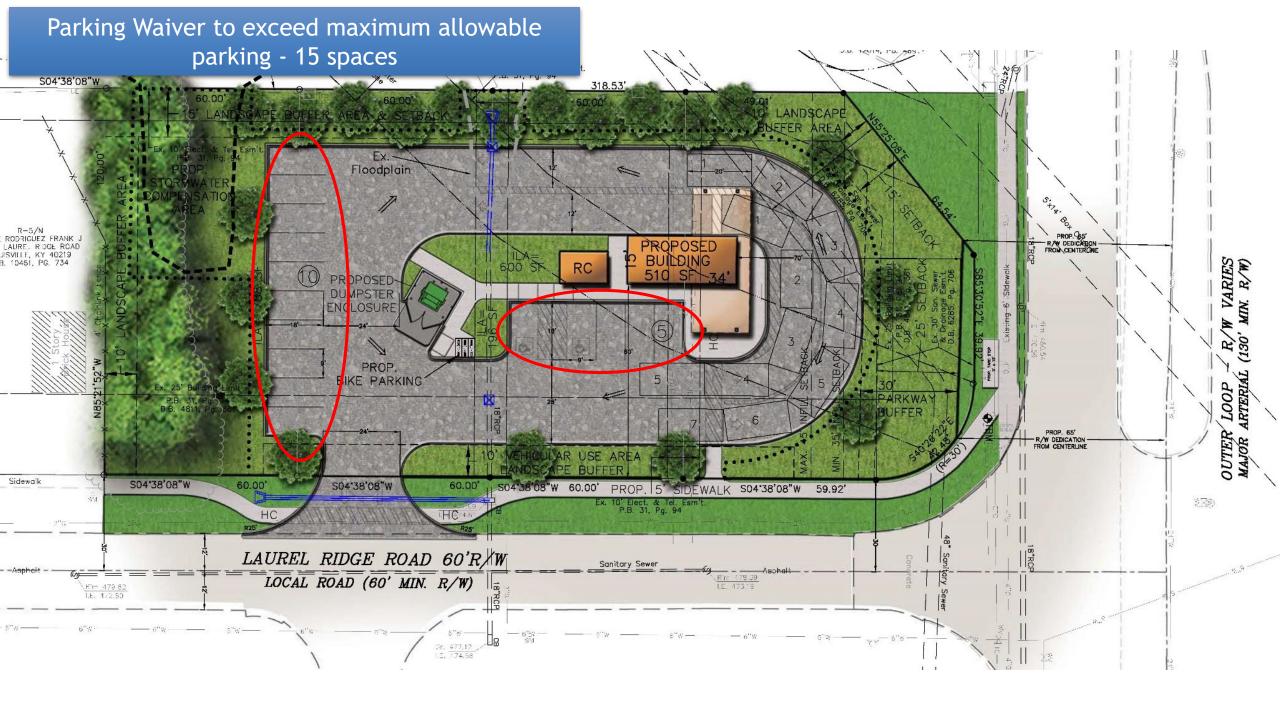

## Proposed Additional Binding Element

• This plan shall include, at a minimum, native Kentucky grasses or groundcover located within the area where the Landscape Buffer Area overlaps the Southern Ditch stream buffer. Grasses or groundcover shall be chosen so as to minimize or eliminate mowing, and this area shall not be mowed by the property owner or tenant. Native Kentucky shrubs shall be included where the stream buffer does not overlap a utility easement. Shrubs shall not be counted toward required tree canopy, but shall be maintained by the property owner or tenant as part of the landscape plan.