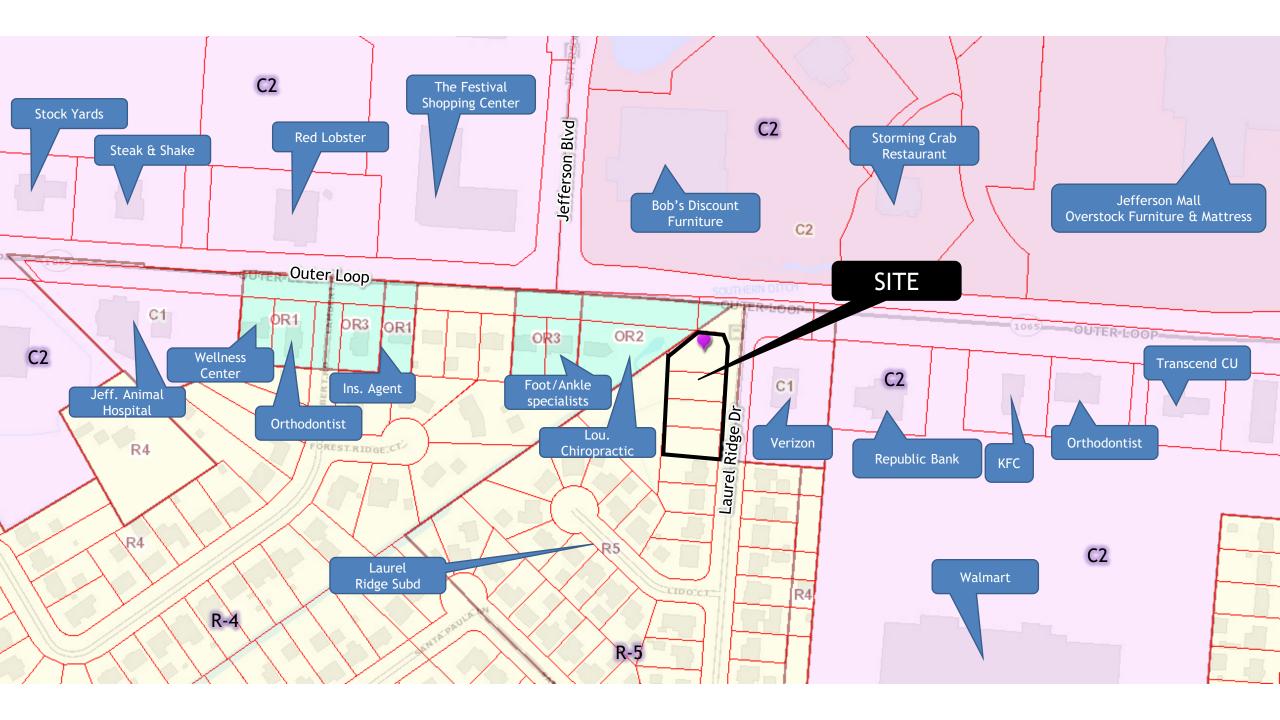

Docket No. 22-ZONE-0148
Zone Change from R-5 to C-1
to allow a coffee shop on
property located at
7700, 7702, 7704 and 7706
Laurel Ridge Road

View of Laurel Ridge Road, looking north to Outer Loop.

View of site from corner of Outer Loop and Laurel Ridge Road.