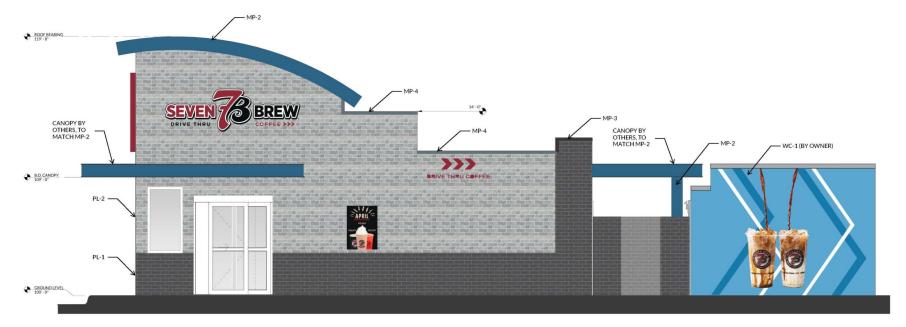

View of Outer Loop looking west. Site is to the left.

View of Outer Loop looking east. Site is to the right.

EXTERIOR ELEVATION - FRONT

2 EXTERIOR ELEVATION - BACK

#### **Exterior Finish Legend**

PL-1 Nichiha Modernbrick Brick Fiber Cement Panel Midnight

PL-2 Nichiha Canyonbrick Fiber Cement Panel Shale Brown

MP-2 Slate Blue Metal Standing Seam Roof Brake Metal Fascia

MP-3 Matte Black Metal Soffit Panels

MP-4 Zinc Gray Brake Metal Brake Metal Cap

EXTERIOR ELEVATION - RIGHT SIDE